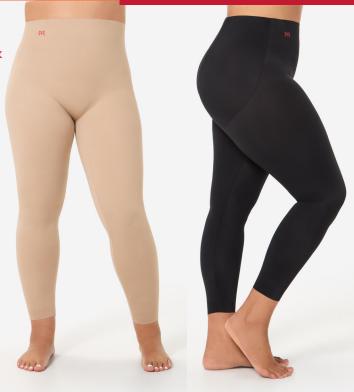

### 2011 LEG SMOOTHER & SHAPER

- Black, Fawn
- Level 3 Light Support & Compression
- S 3XL
- \$98

#### Introducing the first-ever Ruby Ribbon full-leg shaper

- Expands on the fit and fabrication of the Sleek Shape Tank and Shaping Short. This is luxe, sleek fabric that feels amazing against the skin and virtually disappears under clothing.
- All edges are laser cut, just like the Sleek Shape Tank and Shaping Short. These clean, smooth lines won't irritate the skin like traditional stitching can.

#### **KEY FEATURES**

- No body panels—the innovative fabric is doing all the shaping and smoothing.
- The waistline is lined with a stay-put silicone edge so it can be worn wherever it's most comfortable.
- Offers the same smooth, seamless support as our Shaping Shorts.
- Wicking, antimicrobial gusset for maximum comfort.
- Leg length is just below the calf.
- 21"Inseam length