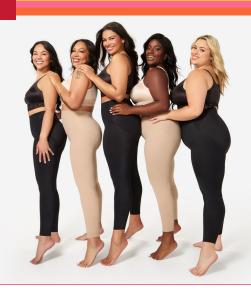

#### WHO IS IT FOR?

- Everyone! But especially those who need a little smoothing at the waist and leg.
- If your pants are a little tight, this will help you get them on!
- Anyone with lumps and bumps they'd like to wrangle. Women of all shapes and sizes have cellulite, and the Leg Smoother and Shaper evens things out under tight, thin or light-colored pants.
- Movers & shakers who have a little "jiggle" when they walk. The Leg Smoother and Shaper keeps you feeling steady, strong and put-together.

#### **Cottage Cheese Legs + Muffin Tops**

The Leg Smoother and Shaper evens out lumps and bumps under fitted or clingy pants, and it's perfect when you need a little help to get your bottoms buttoned!